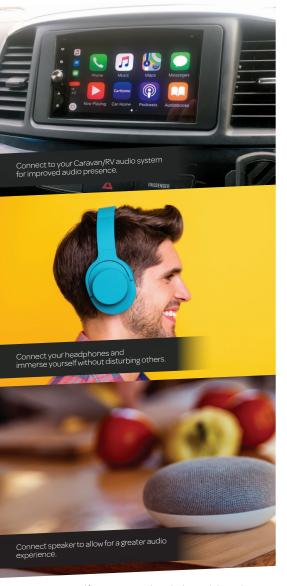

# OUTPUTS

Wireless Audio Transmitter

1 (3.5mm)

Headphone: 1
Digital Coaxial: 1
Line Out: 1

AX1922GTV

AX1924GTV

Audioxtra is a subsidiary of the AUTOBACS SEVEN Global Network