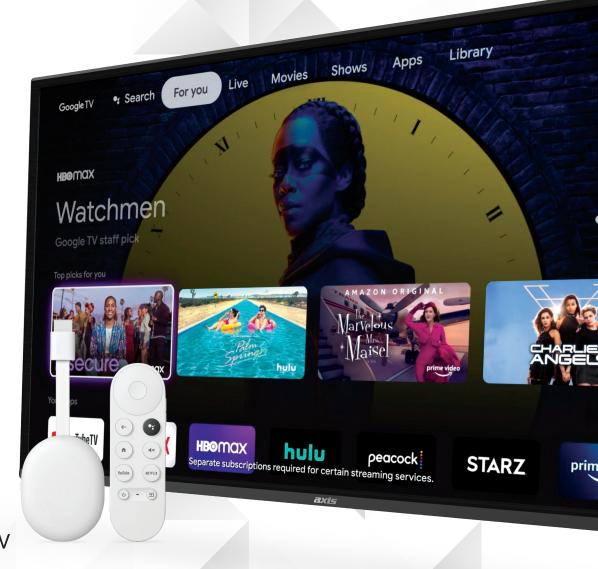

12/24V
LED DVD/TV
Includes Chromecast
with Google TV

AX1922GTV **22" (56cm) FULL HD LED TV**  AX1924GTV **24" (60cm) FULL HD LED TV**  AX1932GTV **32" (81cm) FULL HD LED TV** 







PVR

HDMI"











Designed for caravans, RV's and other mobile applications. The AX19GTV series are a 12/24V FULL HD LED TV that support a wide choice of media inputs, which allows enjoyment of movies, music, photos and more via DVD, CD, USB or an external source unit. Users are able to control live TV via the PVR & Timeshift functions. The AX19GTV series are also built to resist moisture and handle vibrations experienced when on the move.



Includes Chromecast with Google TV

## **SPECIFICATIONS**

#### PANEL

 PANEL

 - Display Size:
 19" (48cm), 22" (56cm), 24" (60cm), 32" (81cm)

 - Resolution:
 13